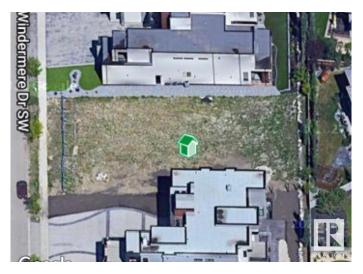

## \$1,250,000

0 Bedroom, 0.00 Bathroom, Single Family on 0.00 Acres

Windermere, Edmonton, AB

VACANT LOT on WINDERMERE DR SW!
BUILD YOUR LUXURY DREAM HOME HERE
â€" on this perfect VACANT LOT on
prestigious WINDERMERE DRIVE South!
74' building pocket. Right between
Windermere Golf and Country Club and River
Ridge Golf Club and a minute to the North
Saskatchewan River and trails! AIRPORT is
20minute drive away! HOA allows access to
the pool etc at the Windermere Leisure Centre.
An outstanding and unique opportunity to
create a residence that embodies luxury,
sophistication, and the elevated lifestyle you
desire.

# **Community Information**

Address 31 Windermere Drive

Area Edmonton
Subdivision Windermere

City Edmonton County **ALBERTA** 

Province AB

T6W 0S2 Postal Code