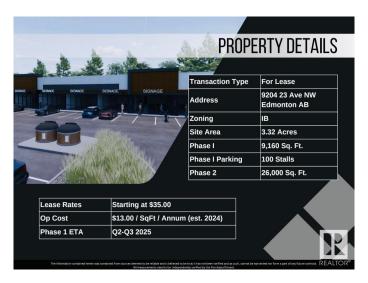

# **\$0 - 9204 23 Avenue, Edmonton**

MLS® #E4385472

## \$0

0 Bedroom, 0.00 Bathroom, Retail on 0.00 Acres

Parsons Industrial, Edmonton, AB

Welcome to District 23, Anchored by the renowned Starbucks Coffee, Daycare & Pizza this dynamic plaza offers a prime location, ensuring high foot traffic and visibility for businesses. With Starbucks as the cornerstone, District 23 invites a diverse mix of tenants to join this retail haven, catering to various businesses. Currently Phase 1 – only 3 units remaining, ranging from 1135 SQFT plus offering ample space for your business. Embrace the opportunity to be part of this thriving retail landscape, where every storefront contributes to a vibrant tapestry of offerings. COMING Q1/2026

# **Community Information**

Address 9204 23 Avenue

Area Edmonton

Subdivision Parsons Industrial

City Edmonton
County ALBERTA

Province AB

Postal Code T6N 1H9

### **Additional Information**

Date Listed May 3rd, 2024

Days on Market 350

Zoning Zone 41

DATA IS DEEMED RELIABLE BUT IS NOT GUARANTEED ACCURATE BY THE REALTORS® ASSOCIATION OF EDMONTON. COPYRIGHT 2025 BY THE REALTORS® ASSOCIATION OF EDMONTON. ALL RIGHTS RESERVED.Trademarks are owned or controlled by the Canadian Real Estate Association (CREA) and identify real estate professionals who are members of CREA (REALTOR®, REALTORS®) and/or the quality of services they provide (MLS®, Multiple Listing Service®)