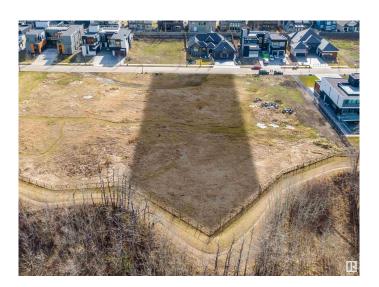

### \$2,100,000

0 Bedroom, 0.00 Bathroom, Single Family on 0.00 Acres

Windermere, Edmonton, AB

Welcome to the highly coveted area of Windermere Ridge! This spectacular lot boasts breathtaking views of the North Saskatchewan River, and River Ridge Golf & Country Club. This impressive parcel of land is 0.7acres and provides you the opportunity to build with the builder of your choice. In addition to the spectacular unobstructed views, 32 Windermere Drive is near schools, commercial amenities, 3 golf courses and plenty of walking trails to keep you busy all year long. This is the perfect opportunity to build your custom dream home on one of the few remaining river lots on Windermere Drive!

# **Community Information**

Address 32 Windermere Drive

Area Edmonton
Subdivision Windermere

City Edmonton
County ALBERTA

Province AB

Postal Code T6W 0S2

#### **Exterior**

Exterior Features Environmental Reserve, Flat Site, Golf Nearby, No Back Lane, Not

Fenced, Playground Nearby, Ravine View, River Valley View, Schools,

**Shopping Nearby** 