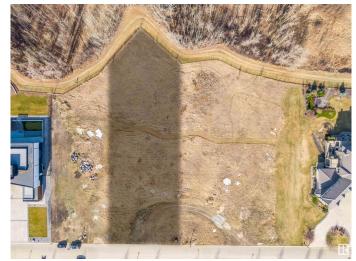

### \$2,100,000

0 Bedroom, 0.00 Bathroom, Single Family on 0.00 Acres

Windermere, Edmonton, AB

Welcome to the highly coveted area of Windermere Ridge! This spectacular lot boasts breathtaking views of the North Saskatchewan River, and River Ridge Golf & Country Club. This impressive parcel of land is 0.7acres and provides you the opportunity to build with the builder of your choice. In addition to the spectacular unobstructed views, 32 Windermere Drive is near schools, commercial amenities, 3 golf courses and plenty of walking trails to keep you busy all year long. This is the perfect opportunity to build your custom dream home on one of the few remaining river lots on Windermere Drive!

# **Community Information**

Address 32 Windermere Drive

Area Edmonton
Subdivision Windermere

City Edmonton
County ALBERTA

Province AB

Postal Code T6W 0S2

#### **Exterior**

Exterior Features Environmental Reserve, Flat Site, Golf Nearby, No Back Lane, Not

Fenced, Playground Nearby, Ravine View, River Valley View, Schools,

**Shopping Nearby** 