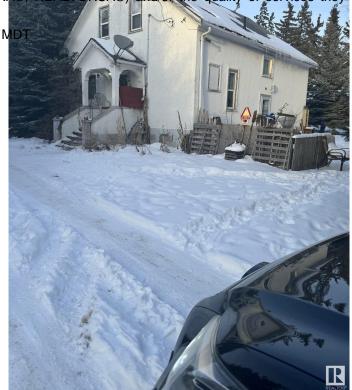

## \$1,899,000

0 Bedroom, 0.00 Bathroom, Rural on 21.18 Acres

None, Rural Leduc County, AB

Five minutes from Edmonton International Airport, 21.18 Acres zoned Country Residential with great exposure of Airport Road. Presently generating \$4700 rental income from various residential units on the property, rented on month to month basis, plus a vacant heated shop (rented in past) also can generate another \$500/month, also a vacant Barn can be rented for horses etc, numerous possibilities of generating more rental income. Property being sold at "As-is" basis, Country residential land use zone allows potential development of this property into 7 separate Estate lots, some of them backing to a natural creek.