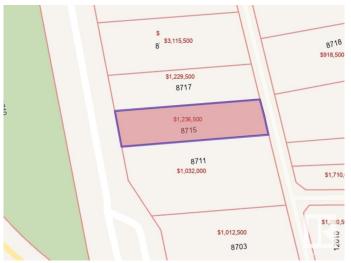

# \$950,000 - 8715 Saskatchewan Drive, Edmonton

MLS® #E4391657

#### \$950,000

0 Bedroom, 0.00 Bathroom, Single Family on 0.00 Acres

Windsor Park (Edmonton), Edmonton, AB

47'x190' VACANT LOT. Flat, development ready site. No ASBESTOS, no demolition, just submit your plans to the city and BUILD. Listed for \$235,000 LESS than the City of Edmonton tax assessment and \$110,000 LESS than the Honestdoor's estimated market value. With the potential for breathtaking views, located on one of Edmonton's most iconic drives.. this one is a no brainer. The large 47' frontage allows for a full sized house and the 190 foot backyard offers tons of potential with room for a green space, huge back patio, plus a triple car garage and even an over the garage suite, all with room to spare on this massive 835 Sq M lot. DO NOT MISS THIS ONE!

## **Community Information**

| Address | 8715 Saskatchewan Drive |
|---------|-------------------------|
| Area    | Edmonton                |

| Subdivision | Windsor Park (Edmonton) |
|-------------|-------------------------|
| City        | Edmonton                |
| County      | ALBERTA                 |
| Province    | AB                      |
| Postal Code | T6G 2A9                 |