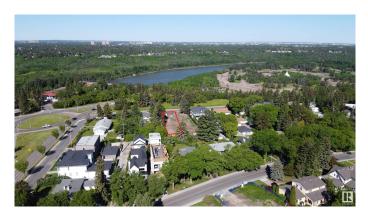

# \$950,000 - 8715 Saskatchewan Drive, Edmonton

MLS® #E4391657

#### \$950,000

0 Bedroom, 0.00 Bathroom, Single Family on 0.00 Acres

Windsor Park (Edmonton), Edmonton, AB

47'x190' VACANT LOT. Flat, development ready site. No ASBESTOS, no demolition, just submit your plans to the city and BUILD. Listed for \$235,000 LESS than the City of Edmonton tax assessment and \$110,000 LESS than the Honestdoor's estimated market value. With the potential for breathtaking views, located on one of Edmonton's most iconic drives.. this one is a no brainer. The large 47' frontage allows for a full sized house and the 190 foot backyard offers tons of potential with room for a green space, huge back patio, plus a triple car garage and even an over the garage suite, all with room to spare on this massive 835 Sq M lot. DO NOT MISS THIS ONE!

## Exterior

Exterior Features Back Lane, Flat Site, Hillside, Level Land, No Through Road, Playground Nearby, Private Setting, Public Transportation, Ravine View, River View Lot Description 47'x190'