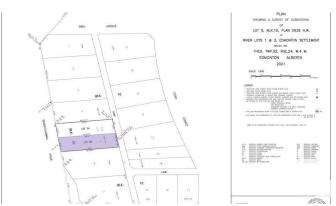

## Exterior

Exterior Features Back Lane, Flat Site, Hillside, Level Land, No Through Road, Playground Nearby, Private Setting, Public Transportation, Ravine View, River View Lot Description 47'x190'