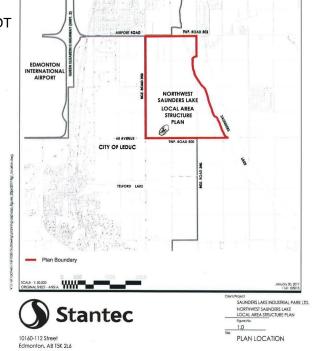

## \$3,890,000

0 Bedroom, 0.00 Bathroom, Rural on 59.80 Acres

None, Rural Leduc County, AB

APP 59.8 ACRES(MORE OR LESS).LOCATED ON 65 AVE BETWEEN RR 245 AND 250.PARCEL IS LOCATED IN LEDUC COUNTY AND HAS A GREAT POTENTIAL IN SAUNDERS LAKE AREA STRUCTURE PLAN.FUTURE PROPOSED ZONING IS MEDIUM INDUSTRIAL.