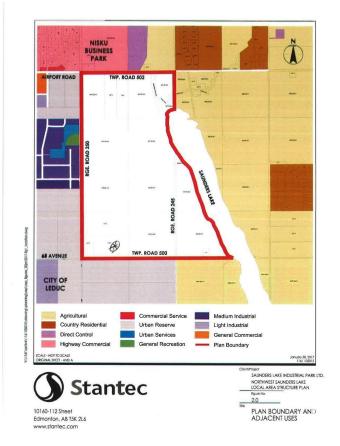

## \$3,890,000

0 Bedroom, 0.00 Bathroom, Rural on 59.80 Acres

None, Rural Leduc County, AB

APP 59.8 ACRES(MORE OR LESS).LOCATED ON 65 AVE BETWEEN RR 245 AND 250.PARCEL IS LOCATED IN LEDUC COUNTY AND HAS A GREAT POTENTIAL IN SAUNDERS LAKE AREA STRUCTURE PLAN.FUTURE PROPOSED ZONING IS MEDIUM INDUSTRIAL.