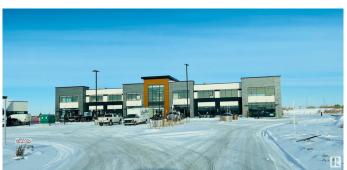

### \$875,050

0 Bedroom, 0.00 Bathroom, Retail on 0.00 Acres

Crystallina Nera East, Edmonton, AB

CRYSTALLINA LANDING! JOIN SHOPPERS DRUG MART, STARBUCKS, SUBWAY, SHELL AND MORE! PHASE 2: LEASING BUILDINGS C & D. HIGH EXPOSURE, Brand New Prime Retail Condominium Units from 1,200 sq.ft Plus. PHASE 1 (POSSESSION READY) FOR SALE OR LEASE IN BUILDING B ONLY. Purchase Rates \$550.00PSF (Main Floor) Final Main floor Unit Remaining. UNIT 107/1591 SF. \$875,050 BLDG B Lease Rates start at \$29.00 PSF (Second Floor) and \$40.00 PSF (Main Floor) plus CAC approx. \$13.00 PSF. COME JOIN US! Located in the Prestigious NEW Neighbourhood of Crystallina Nera, East & West. Fantastic Exposure with HIGH TRAFFIC VOLUME, Directly Fronting 66 Street just off the Anthony Henday. Multiple Bay Sizes. Perfect for Retail, Office, Medical, Day Care, Restaurant & Professional. GREAT SIGNAGE Opportunities, LOTS of Parking. **EXCELLENT GROWING COMMUNITY!** 

# **Community Information**

Address 6604 178 Avenue

Area Edmonton

Subdivision Crystallina Nera East

City Edmonton
County ALBERTA

Province AB

Postal Code T5Z 0E2