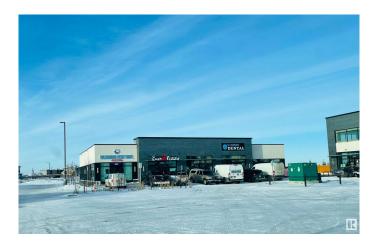

### \$875,050

0 Bedroom, 0.00 Bathroom, Retail on 0.00 Acres

Crystallina Nera East, Edmonton, AB

CRYSTALLINA LANDING! JOIN SHOPPERS DRUG MART, STARBUCKS, SUBWAY, SHELL AND MORE! PHASE 2: LEASING BUILDINGS C & D. HIGH EXPOSURE, Brand New Prime Retail Condominium Units from 1,200 sq.ft Plus. PHASE 1 (POSSESSION READY) FOR SALE OR LEASE IN BUILDING B ONLY. Purchase Rates \$550.00PSF (Main Floor) Final Main floor Unit Remaining. UNIT 107/1591 SF. \$875,050 BLDG B Lease Rates start at \$29.00 PSF (Second Floor) and \$40.00 PSF (Main Floor) plus CAC approx. \$13.00 PSF. COME JOIN US! Located in the Prestigious NEW Neighbourhood of Crystallina Nera, East & West. Fantastic Exposure with HIGH TRAFFIC VOLUME, Directly Fronting 66 Street just off the Anthony Henday. Multiple Bay Sizes. Perfect for Retail, Office, Medical, Day Care, Restaurant & Professional. GREAT SIGNAGE Opportunities, LOTS of Parking. **EXCELLENT GROWING COMMUNITY!** 

# **Community Information**

Address 6604 178 Avenue

Area Edmonton

Subdivision Crystallina Nera East

City Edmonton
County ALBERTA

Province AB

Postal Code T5Z 0E2