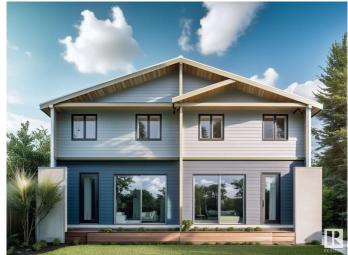

# \$1,715,000

6 Bedroom, 5.00 Bathroom, 1,426 sqft Single Family on 0.00 Acres

Allendale, Edmonton, AB

Total 6 units Side-by-Side Duplex in the Allendale, University of Alberta area. Great investment project with potential to split the land titles. 2 duplex units, 2 basement suites, and 2 garage suites. Each Duplex size is around 1426 sqft. and Basement secondary suite is about 667 sqft., and each Garage suite is around 360 sqft. Highlights: Main floor full bath, Main floor Den, Upstairs bonus room, Two good size bedrooms in the basement suite. CMHC MLI Select financing is available. Cap rate is 4.65%. Photos are 3D rendering and for illustration purpose only. Project is schedule to complete October 2025.