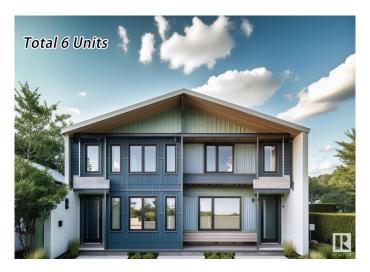

# \$1,715,000

6 Bedroom, 5.00 Bathroom, 1,426 sqft Single Family on 0.00 Acres

Allendale, Edmonton, AB

Total 6 units Side-by-Side Duplex in the Allendale, University of Alberta area. Great investment project with potential to split the land titles. 2 duplex units, 2 basement suites, and 2 garage suites. Each Duplex size is around 1426 sqft. and Basement secondary suite is about 667 sqft., and each Garage suite is around 360 sqft. Highlights: Main floor full bath, Main floor Den, Upstairs bonus room, Two good size bedrooms in the basement suite. CMHC MLI Select financing is available. Cap rate is 4.65%. Photos are 3D rendering and for illustration purpose only. Project is schedule to complete October 2025.