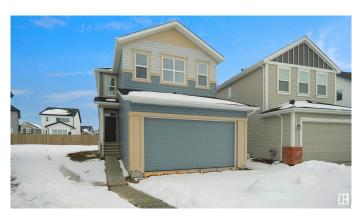

## \$564,900

3 Bedroom, 2.50 Bathroom, 1,697 sqft Single Family on 0.00 Acres

Secord, Edmonton, AB

Welcome to The Carisa by Hopewell Residential, nestled on a charming pie-shaped lot that's south backing. The main floor offers a pocket office which is perfect for a home office. Large windows and 9 foot ceilings in the basement and main floor. The kitchen is a the best highlight which features an upgraded layout with a chimney hood fan and dual pot and pan drawers. The Primary Bedroom boasts a generously-sized ensuite with dual vanities and a private walk-in closet, ensuring your comfort and convenience. Upstairs you have a large bonus room perfect for the young ones to have there own space. This home also have a side separate entrance perfect for future development. This home is now move in ready!

#### **Exterior**

Exterior Wood, Vinyl

Exterior Features Golf Nearby, Park/Reserve, Playground Nearby, Public Swimming Pool,

Public Transportation, Schools, Shopping Nearby

Roof Asphalt Shingles

Construction Wood, Vinyl