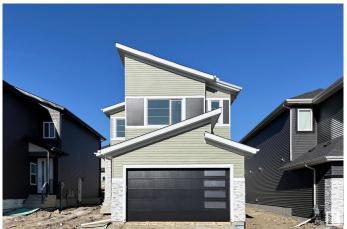

### \$670,000

4 Bedroom, 3.00 Bathroom, 2,207 sqft Rural on 0.10 Acres

Irvine Creek, Rural Leduc County, AB

This remarkable home is situated in the prestigious Irvine Creek community. The main floor features a den and a full bathroom, along with an extended kitchen and a spice kitchen for added convenience and functionality. The open-to-above living area creates an inviting sense of space and elegance. The upper floor offers a luxurious master suite, complete with a 5-piece ensuite and a generously sized walk-in closet. In addition, there are two spacious bedrooms, a shared bathroom, and a versatile bonus room, ideal for family gatherings or relaxation

Year Built 2025

Type Rural

Sub-Type Detached Single Family

Style 2 Storey
Status Active