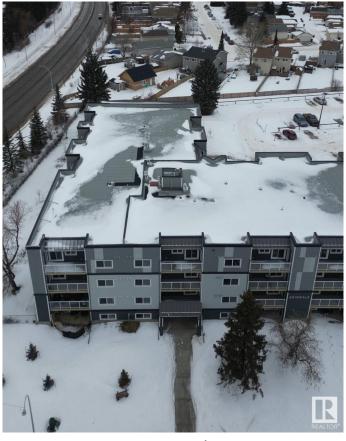

# \$189,900

2 Bedroom, 1.50 Bathroom, 945 sqft Condo / Townhouse on 0.00 Acres

La Perle, Edmonton, AB

Welcome to Erindale! This bright, west-facing 2-bedroom, 1.5-bath condo features in-suite laundry and boasts all the modern finishes you expect, like quartz countertops, vinyl plank flooring, and an electric fireplace. But this unit goes above and beyondâ€"thanks to a taller ceiling in the sunken living room, it feels even more spacious, open, and airy. Need extra storage? There's a handy storage room off the deck, plus a dedicated bike storage room. And if you're looking for more amenities, you'II find a fitness room and an energized parking stall, with additional stalls available for rent. Location is key, and this one's perfectâ€"just a short walk to the future LRT station, West Edmonton Mall, schools, and shopping. Plus, following a building fire in 2022, this entire project was rebuilt to exceed today's building standards. With everything done, all that's left to do is move in!