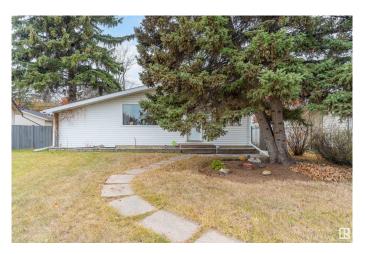

#### \$375,000

3 Bedroom, 1.00 Bathroom, 1,234 sqft Single Family on 0.00 Acres

Lynnwood, Edmonton, AB

Property is sold 'as is where is at the time of possession' with no warranties and representations. This Bungalow has 3bd 1bath, finished basement with a huge family room, den and a bar, stainless steel refrigerator and stove, double detached garage that opens in the back lane. A built in storage shed/workshop besides house, large wooden deck, Huge trees in the back yard, huge lot really good for outside entertainment. Investors alert!

## **Amenities**

Amenities Deck, Workshop

Parking Spaces 5

Parking Double Garage Detached

#### **Exterior**

Exterior Wood, Vinyl

Exterior Features Back Lane, Fenced, Flat Site

Roof Asphalt Shingles

Construction Wood, Vinyl

Foundation Concrete Perimeter