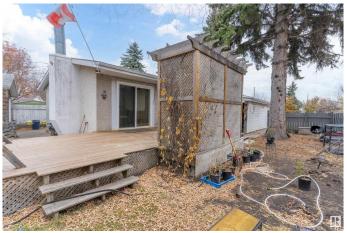

#### \$375,000

3 Bedroom, 1.00 Bathroom, 1,234 sqft Single Family on 0.00 Acres

Lynnwood, Edmonton, AB

Property is sold 'as is where is at the time of possession' with no warranties and representations. This Bungalow has 3bd 1bath, finished basement with a huge family room, den and a bar, stainless steel refrigerator and stove, double detached garage that opens in the back lane. A built in storage shed/workshop besides house, large wooden deck, Huge trees in the back yard, huge lot really good for outside entertainment. Investors alert!

## **Amenities**

Amenities Deck, Workshop

Parking Spaces 5

Parking Double Garage Detached

#### **Exterior**

Exterior Wood, Vinyl

Exterior Features Back Lane, Fenced, Flat Site

Roof Asphalt Shingles

Construction Wood, Vinyl

Foundation Concrete Perimeter