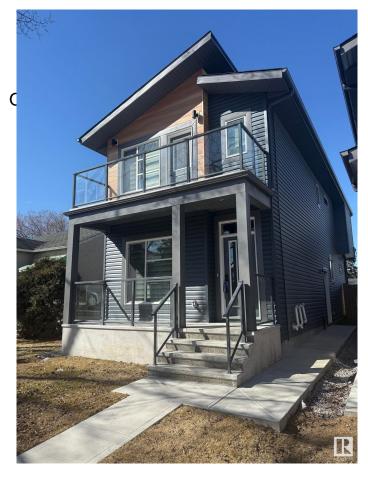

# \$614,900 - 12110 123 Street, Edmonton

MLS® #E4422771

## \$614,900

5 Bedroom, 4.00 Bathroom, 1,665 sqft Single Family on 0.00 Acres

Prince Charles, Edmonton, AB

This beautifully designed two-storey home features a legal one-bedroom suite, perfect for extra income or guests! The main floor boasts 9' ceilings and an open-concept living, dining, and kitchen area with sleek quartz countertops. You'll find a convenient bedroom and a 3-piece bathroom on this level. Upstairs, the primary suite offers a private balcony, a luxurious 4-piece ensuite, and a spacious walk-in closet. Two additional bedrooms, a flexible space for your needs, a 4-piece bathroom, and a handy laundry room complete the upper floor. Plus, enjoy the added benefit of a large double detached garage! This home combines style and functionalityâ€"perfect for modern living!