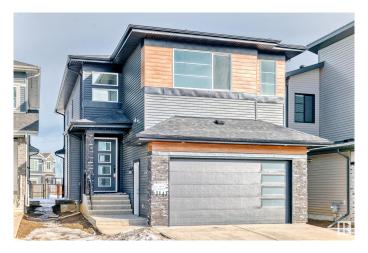

## \$759,900

4 Bedroom, 3.00 Bathroom, 2,502 sqft Single Family on 0.00 Acres

The Orchards At Ellerslie, Edmonton, AB

Welcome to The Orchards! This stunning property boasts 2502 SQFT of living space, featuring herringbone LVP flooring on the main floor, extended kitchen cabinets, and a spice kitchen. The main floor also includes a bedroom and full bathroom, while the second floor has a bonus room, two spacious bedrooms with a 4pc jack & Jill bathroom, and a master bedroom with a custom 5pc ensuite and walk-in closet. Perfectly located, this home backs onto walking trails and is close to two schools, parks, and a community centre.