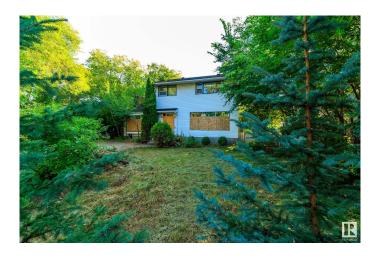

#### \$499,900

0 Bedroom, 1.00 Bathroom, Single Family on 0.00 Acres

North Glenora, Edmonton, AB

Prime Development Opportunity in North Glenora! 59 ft Frontage – Subdivision and House Plans Ready to Go! Located in the highly sought-after neighborhood of North Glenora, this 59-foot wide lot presents an incredible opportunity for developers. The sale includes a complete set of architectural drawings, site plans, and everything needed to submit directly to the city for approval. Key Features: • Subdivision Plans: Lot is ready to be split into TWO 29 ft wide lots. • SIX Potential Units: Each lot is designed for a house, basement suite, and garage suite, offering a total of SIX potential units. • Prime Location: North Glenora is known for its vibrant community, making this an ideal spot for new homes with rental opportunities.  $\hat{a} \in \phi$ Ready for Submission: All necessary drawings and plans are included and ready for submission to the city, saving you valuable time on the approval process. This is an exceptional investment opportunity for anyone looking to capitalize on such a desirable area