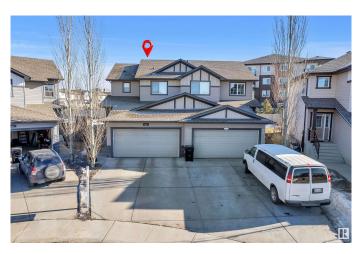

# \$525,000 - 625 56 Street, Edmonton

MLS® #E4424656

## \$525,000

4 Bedroom, 3.50 Bathroom, 1,647 sqft Single Family on 0.00 Acres

Charlesworth, Edmonton, AB

Welcome to this stunning duplex in the highly sought-after community of Charlesworth! With a total of 1646 sqft, this beautiful property boasts a thoughtful layout, featuring a den and half bath, open-concept kitchen with granite countertops, and spacious living and dining areas on the main floor. The upper level showcases three generous-sized bedrooms, including a master with walk-in closet and 3-piece ensuite. The fully finished basement adds an additional bedroom, full bathroom, and spacious living room. Exterior highlights include a fully landscaped and fenced yard. Prime location, just a short walk to public transit, shopping centre, schools, and parks, makes this property a must-see!

#### **Exterior**

Exterior Wood, Vinyl

Exterior Features Airport Nearby, Park/Reserve, Playground Nearby, Schools, Shopping

Nearby

Roof Asphalt Shingles

Construction Wood, Vinyl

Foundation Concrete Perimeter