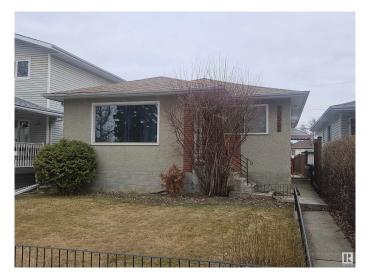

# \$467,500

5 Bedroom, 2.00 Bathroom, 1,054 sqft Single Family on 0.00 Acres

Allendale, Edmonton, AB

Great investment property- upgraded three bedroom bungalow in Allendale. Over 1000 sq ft home with a two bedroom basement inlaw suite. Upgrades include kitchen cupboards, granite tops in kitchen and bathroom, hardwood floors, interior doors, casings and baseboards. Side entrance leading to basement where there is a second kitchen and living room, 2 bedrooms and a 4 piece bathroom. 100 amp electrical, updated pipes in basement floor, insulation in attic, sump pump, new hot water tank and shingles on house, new fence in backyard. Nicely treed front and back yards, double garage. Great location only 10 minutes South of the University Hospital, University of Alberta, Whyte Ave and five minutes to Southgate shopping centre and the LRT station.

# **Community Information**

Address 10562 62 Avenue

Area Edmonton
Subdivision Allendale
City Edmonton
County ALBERTA

Province AB

Postal Code T6H 1M4