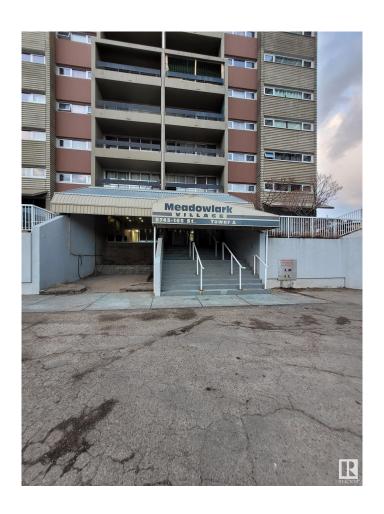

### \$149,900

1 Bedroom, 1.00 Bathroom, 672 sqft Condo / Townhouse on 0.00 Acres

West Meadowlark Park, Edmonton, AB

Renovated spacious sub-penthouse 1 bedroom condo on the 16th floor of a concrete 17 story building, with a great unobstructed view of West Edmonton. Short distance to Whitemud Drive and Anthony Henday Drive. Right next to the expanding Misericordia Hospital, the soon to be completed west LRT line and walking distance to West Edmonton Mall. The immaculate, professionally designed in brutalistic style kitchen has extended quartz countertops, stainless steel appliances, modern cupboards and a sleek tile backsplash. The oversized bedroom has a large closet and a wide window with a spectacular view. The elegant spacious bathroom has a double sink and beautiful tile work on the floors and bathtub surround.

## **Additional Information**

Date Listed March 12th, 2025

Days on Market 35

Zoning Zone 22

Condo Fee \$346

Meddowiark
VILLAGE
8745-165 St. Tower A

DATA IS DEEMED RELIABLE BUT IS NOT GUARANTEED ACCURATE BY THE REALTORS® ASSOCIATION OF