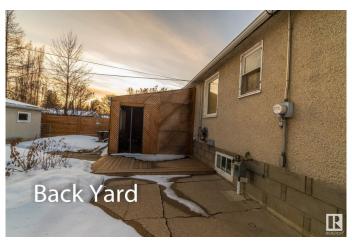

#### \$395,000

2 Bedroom, 1.00 Bathroom, 827 sqft Single Family on 0.00 Acres

North Glenora, Edmonton, AB

Original home on a 49' x 125' lot in the highly sought-after North Glenora neighborhood. This upscale area offers a prime location with easy access to transit and downtown. The expansive south-facing backyard is a standout feature, offering mature trees, a fenced perimeter, a firepit, and a single detached garage. This property presents an excellent opportunity for redevelopment, renovation, or subdivision.