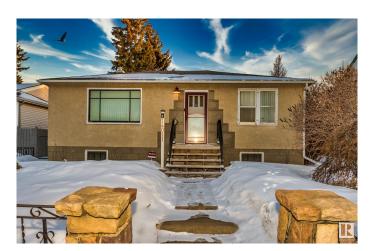

#### \$395,000

2 Bedroom, 1.00 Bathroom, 827 sqft Single Family on 0.00 Acres

North Glenora, Edmonton, AB

Original home on a 49' x 125' lot in the highly sought-after North Glenora neighborhood. This upscale area offers a prime location with easy access to transit and downtown. The expansive south-facing backyard is a standout feature, offering mature trees, a fenced perimeter, a firepit, and a single detached garage. This property presents an excellent opportunity for redevelopment, renovation, or subdivision.

Style Bungalow

Status Active

### **Exterior**

Exterior Wood, Stucco

Exterior Features Public Transportation, Schools, Shopping Nearby, See Remarks

Roof Asphalt Shingles

Construction Wood, Stucco

Foundation Concrete Perimeter