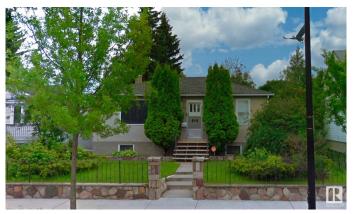

#### \$395,000

2 Bedroom, 1.00 Bathroom, 827 sqft Single Family on 0.00 Acres

North Glenora, Edmonton, AB

Original home on a 49' x 125' lot in the highly sought-after North Glenora neighborhood. This upscale area offers a prime location with easy access to transit and downtown. The expansive south-facing backyard is a standout feature, offering mature trees, a fenced perimeter, a firepit, and a single detached garage. This property presents an excellent opportunity for redevelopment, renovation, or subdivision.

## **Community Information**

Address 14011 109b Avenue

Area Edmonton

Subdivision North Glenora

City Edmonton
County ALBERTA

Province AB

Postal Code T5M 2K9