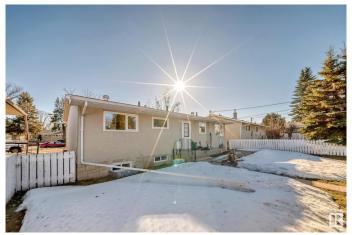

### **Exterior**

Exterior Wood, Stucco

Exterior Features Back Lane, Fenced, Playground Nearby, Public Transportation, Schools,

**Shopping Nearby** 

Roof Asphalt Shingles

Construction Wood, Stucco

Foundation Concrete Perimeter