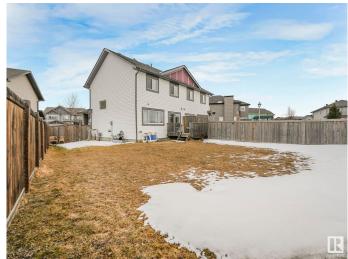

### \$429.900

3 Bedroom, 2.50 Bathroom, 1,302 sqft Single Family on 0.00 Acres

Secord, Edmonton, AB

Lovely No Condo Fee Half Duplex nestled on a LARGE Pie shaped lot in west Edmonton's Secord neighborhood featuring 1300 SF of living space, 3 bedrooms and 2.5 baths. This duplex is bright with a nice layout, the Kitchen has quartz counters, side pantry, SS appliances and ample counter cabinet space. The primary bedroom has a walk-in closet and ensuite + upper floor laundry. If you need additional parking the Extra Long driveway can accommodate 2 more vehicles with ease! The yard is Massive and comes fully landscaped, fenced and equipped with a deck. Close to all types of amenities and easy access to Yellowhead Trail and Anthony Henday. All appliances included.

#### **Exterior**

Exterior Wood, Stone, Vinyl

Exterior Features Fenced, Golf Nearby, Landscaped, Playground Nearby, Public

Swimming Pool, Public Transportation, Schools, Shopping Nearby, See

Remarks

Roof Asphalt Shingles
Construction Wood, Stone, Vinyl
Foundation Concrete Perimeter