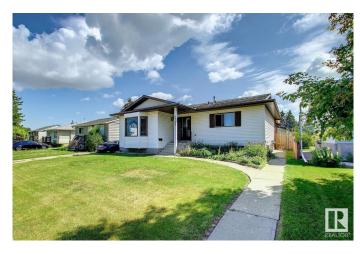

### \$549,900

5 Bedroom, 3.00 Bathroom, 1,437 sqft Single Family on 0.00 Acres

Sherwood, Edmonton, AB

SPACIOUS RAISED BUNGALOW IN NICE NEIGHBORHOOD OF SHERWOOD.
CLOSED TO WEM & ALL AMENITIES. THE LOT IS 50' WIDE X 150' LONG. MAIN FLR HAS LIVING ROOM, DINING ROOM, KITCHEN, FAMILY ROOM WITH FIREPLACE, 3 BEDROOMS, 2 FULL BATHS (1 IN THE MASTER BEDROOM). BASMENT HAS FAMILY ROOM, 2 BEDROOMS, FULL BATH, FURNACE ROOM. NICE FENCED YARD WITH DECK. LARGE DOUBLE DETACHED GARAGE WITH BACK LANE.

# **Amenities**

Amenities Deck

Parking Double Garage Detached

## **Exterior**

Exterior Wood, Vinyl

Exterior Features Back Lane, Fenced, Landscaped

Roof Asphalt Shingles

Construction Wood, Vinyl

Foundation Concrete Perimeter