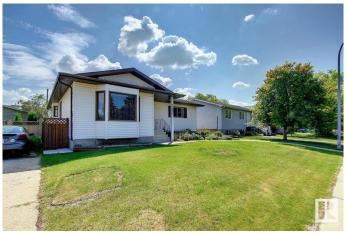

### \$549,900

5 Bedroom, 3.00 Bathroom, 1,437 sqft Single Family on 0.00 Acres

Sherwood, Edmonton, AB

SPACIOUS RAISED BUNGALOW IN NICE NEIGHBORHOOD OF SHERWOOD.
CLOSED TO WEM & ALL AMENITIES. THE LOT IS 50' WIDE X 150' LONG. MAIN FLR HAS LIVING ROOM, DINING ROOM, KITCHEN, FAMILY ROOM WITH FIREPLACE, 3 BEDROOMS, 2 FULL BATHS (1 IN THE MASTER BEDROOM). BASMENT HAS FAMILY ROOM, 2 BEDROOMS, FULL BATH, FURNACE ROOM. NICE FENCED YARD WITH DECK. LARGE DOUBLE DETACHED GARAGE WITH BACK LANE.

## **Exterior**

Exterior Wood, Vinyl

Exterior Features Back Lane, Fenced, Landscaped

Roof Asphalt Shingles

Construction Wood, Vinyl

Foundation Concrete Perimeter