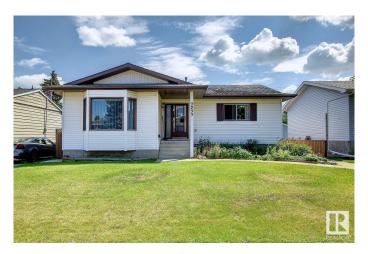

# \$549,900 - 9233 154 Street, Edmonton

MLS® #E4427035

### \$549,900

5 Bedroom, 3.00 Bathroom, 1,437 sqft Single Family on 0.00 Acres

Sherwood, Edmonton, AB

SPACIOUS RAISED BUNGALOW IN NICE NEIGHBORHOOD OF SHERWOOD.
CLOSED TO WEM & ALL AMENITIES. THE LOT IS 50' WIDE X 150' LONG. MAIN FLR HAS LIVING ROOM, DINING ROOM, KITCHEN, FAMILY ROOM WITH FIREPLACE, 3 BEDROOMS, 2 FULL BATHS (1 IN THE MASTER BEDROOM). BASMENT HAS FAMILY ROOM, 2 BEDROOMS, FULL BATH, FURNACE ROOM. NICE FENCED YARD WITH DECK. LARGE DOUBLE DETACHED GARAGE WITH BACK LANE.

#### **Essential Information**

MLS® # E4427035 Price \$549,900

Bedrooms 5

Bathrooms 3.00

Full Baths 3

Square Footage 1,437

Acres 0.00

Year Built 1985