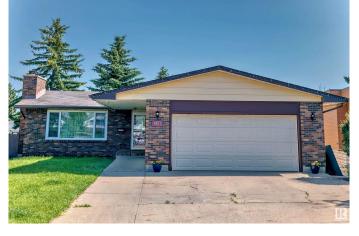

### \$468,000

4 Bedroom, 2.50 Bathroom, 1,302 sqft Single Family on 0.00 Acres

Northmount (Edmonton), Edmonton, AB

Welcome to this beautifully renovated bungalow in a fantastic neighborhood! This home features kitchen with brand-new appliances and quartz countertops. It offers three bedrooms, two bathrooms, and a large basement perfect for entertainment. The huge backyard provides ample space for a garden. The sunroom is ideal for cozy evenings with family. Additionally, the windows were replaced in 2020.

#### **Essential Information**

MLS® # E4427108 Price \$468,000

Bedrooms 4

Bathrooms 2.50

Full Baths 2

Half Baths 1

Square Footage 1,302 Acres 0.00 Year Built 1970

Type Single Family

#### **Exterior**

Exterior Wood, Brick, Metal

Exterior Features Park/Reserve, Playground Nearby, Public Transportation, Schools,

Shopping Nearby

Roof Asphalt Shingles

Construction Wood, Brick, Metal

Foundation Concrete Perimeter