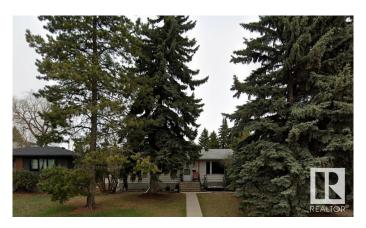

# \$599,000 - 14712 88 Avenue, Edmonton

MLS® #E4427312

# \$599,000

2 Bedroom, 2.00 Bathroom, 998 sqft Single Family on 0.00 Acres

Parkview, Edmonton, AB

Prime Parkview Lot â€" Build Your Dream Home! Located in the highly sought-after community of Parkview, this 50' x 122' lot offers an incredible opportunity to build your dream home in one of Edmonton's most desirable neighborhoods. Surrounded by tree-lined streets and stunning custom homes, this property is ideal for those looking to create a modern masterpiece in a mature community. Parkview is known for its top-rated schools, beautiful parks, and quick access to the river valley, making it perfect for families and professionals alike. Enjoy the convenience of being just minutes from Downtown, the University of Alberta, and vibrant shopping and dining options in Crestwood and Glenora. Opportunities like this are rareâ€"don't miss your chance to secure a prime lot in one of Edmonton's best locations! Property sold as-is, where-is.