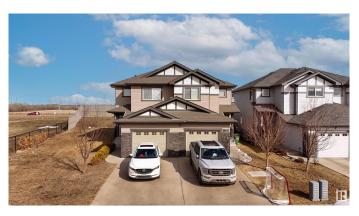

### \$445.000

3 Bedroom, 2.50 Bathroom, 1,426 sqft Single Family on 0.00 Acres

Fraser, Edmonton, AB

This 2-storey half-duplex offers 3 bedrooms, 2.5 bathrooms, and an oversized single-attached garage. The main floor features hardwood flooring, a spacious living room, dining area, and kitchen with quartz countertops and a corner pantry. A half-bath and laundry area complete this level. Upstairs, the large primary bedroom includes a walk-in closet and ensuite with a walk-in shower. The unfinished basement awaits your touch. The backyard is huge! Enjoy the spacious, landscaped, fenced yard with a large deck, perfect for outdoor living and entertaining. Located in a quiet cul-de-sac, close to the Anthony Henday and all amenities.

#### **Exterior**

Exterior Wood, Vinyl

Exterior Features Cul-De-Sac, Fenced, Landscaped, Park/Reserve, Public Transportation,

Schools, Shopping Nearby

Roof Asphalt Shingles

Construction Wood, Vinyl

Foundation Concrete Perimeter