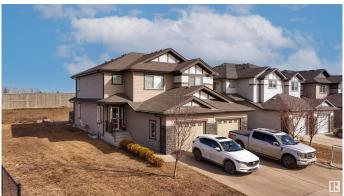

### \$445.000

3 Bedroom, 2.50 Bathroom, 1,426 sqft Single Family on 0.00 Acres

Fraser, Edmonton, AB

This 2-storey half-duplex offers 3 bedrooms, 2.5 bathrooms, and an oversized single-attached garage. The main floor features hardwood flooring, a spacious living room, dining area, and kitchen with quartz countertops and a corner pantry. A half-bath and laundry area complete this level. Upstairs, the large primary bedroom includes a walk-in closet and ensuite with a walk-in shower. The unfinished basement awaits your touch. The backyard is huge! Enjoy the spacious, landscaped, fenced yard with a large deck, perfect for outdoor living and entertaining. Located in a quiet cul-de-sac, close to the Anthony Henday and all amenities.

#### **Exterior**

Exterior Wood, Vinyl

Exterior Features Cul-De-Sac, Fenced, Landscaped, Park/Reserve, Public Transportation,

Schools, Shopping Nearby

Roof Asphalt Shingles

Construction Wood, Vinyl

Foundation Concrete Perimeter