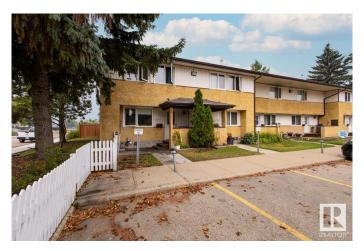

# \$224,900 - 3273 139 Avenue, Edmonton

MLS® #E4427700

#### \$224,900

3 Bedroom, 1.50 Bathroom, 1,102 sqft Condo / Townhouse on 0.00 Acres

Hairsine, Edmonton, AB

Nestled in the heart of Hairsine, this stylish and affordable 3-bedroom, 2-bathroom townhouse condo is packed with potential! Step inside to a bright and inviting main floor featuring durable ceramic tile, plush carpet, living and dining area, with a spacious kitchen featuring ample cupboard space and great storage. Upstairs, unwind in three generously sized bedrooms, including a primary bedroom with a walk-in closet for excellent convenience. The unfinished basement is waiting for your imagination to create your ultimate entertainment space! Outside, enjoy a fully fenced backyardâ€"perfect for kids and pets. With schools, shopping, parks, Clareview LRT, and the Rec Centre just minutes away, this home offers the perfect blend of suburban comfort and city convenience.

## **Community Information**

Address 3273 139 Avenue

Area Edmonton
Subdivision Hairsine
City Edmonton
County ALBERTA

Province AB

Postal Code T5Y 1T2