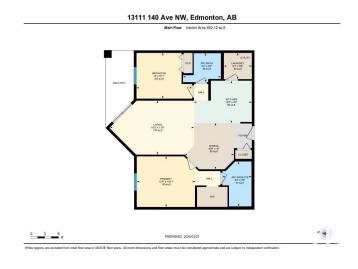

#### **Essential Information**

MLS® # E4427781

Price \$199,900

Bedrooms 2

Bathrooms 2.00

Full Baths 2

Square Footage 862

Acres 0.00 Year Built 2005

### Interior

Interior Features ensuite bathroom

Appliances Dishwasher-Built-In, Refrigerator, Stacked Washer/Dryer, Stove-Electric

Heating Fan Coil, Natural Gas

# of Stories 4
Stories 1

Has Basement Yes

Basement None, No Basement