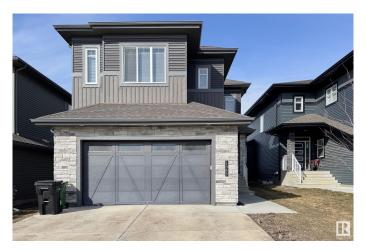

# \$679,800 - 1365 Watt Drive, Edmonton

MLS® #E4427923

### \$679,800

4 Bedroom, 3.00 Bathroom, 2,406 sqft Single Family on 0.00 Acres

Walker, Edmonton, AB

Quick Possession!!! Immaculate Home This Executive-style home boasts over 2,400 sq. ft. of thoughtfully designed living space across two storeys. Its open-concept floor plan is ideal for modern family living, offering a total of four bedroomsâ€"including one on the main floorâ€"plus three upstairs. With a full bath on the main level, a full bath upstairs, and a luxurious 5-piece en-suite, comfort and convenience are built right in.Blending contemporary style with functional design! Large deck, and fenced yard

#### **Essential Information**

MLS® # E4427923 Price \$679,800

Bedrooms 4

Bathrooms 3.00

Full Baths 3

Square Footage 2,406

Acres 0.00

Year Built 2018