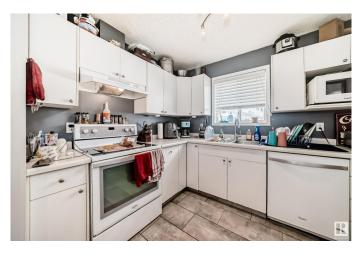

## \$249,000

2 Bedroom, 1.50 Bathroom, 1,026 sqft Condo / Townhouse on 0.00 Acres

Pollard Meadows, Edmonton, AB

Pollard Meadows 2 storey with condo fees of only \$200.00 monthly. This very clean and well located unit is great for first time buyers or investors. This upgraded 2 bedroom townhouse has very large bedrooms and a partially finished basement. Recent upgardes include laminated flooring, tiles, paint, light fixtures, HWT, sump pump, stove, dishwasher, 2pc bathroom and 4pc main bath. This niice floor plan has gas fireplace in the living room, good sized dining area and kitchen with plenty of cabinets. This condo complex has newer fencing and shingles. Located close to public transit, elementary school, junior high school, parks and shopping. Easy access to Anthony Henday and Calgary Trail.