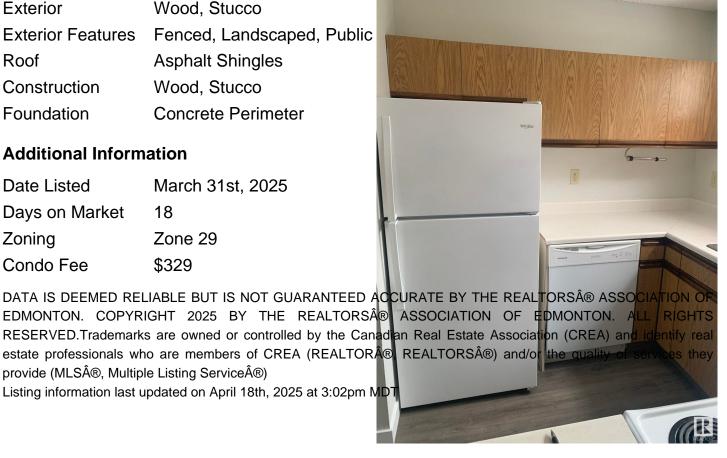

#### **Exterior**

Wood, Stucco Exterior

**Exterior Features** Fenced, Landscaped, Public

Roof **Asphalt Shingles** 

Construction Wood, Stucco

Foundation Concrete Perimeter

### **Additional Information**

**Date Listed** March 31st, 2025

18 Days on Market

Zone 29 Zoning

Condo Fee \$329

EDMONTON. COPYRIGHT 2025 BY THE REALTORS® ASSOCIATION OF EDMONTON. ALL RESERVED. Trademarks are owned or controlled by the Canadian Real Estate Association (CREA) and identify real estate professionals who are members of CREA (REALTOR® REALTORS®) and/or the quality provide (MLS®, Multiple Listing Service®)