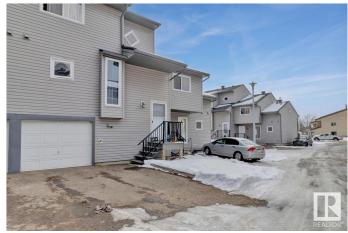

## \$219,900

3 Bedroom, 1.50 Bathroom, 1,192 sqft Condo / Townhouse on 0.00 Acres

Greenview (Edmonton), Edmonton, AB

This 3-bedroom, 2-bathroom townhome in Greenview offers a single attached garage, a cozy wood-burning fireplace, and a spacious balcony off the dining area. Features include luxury vinyl plank flooring throughout (no carpets!), a high-efficiency furnace, and central A/C. The well-kept complex boasts modern exteriors, ample green space, and condo fees covering exterior maintenance & snow removal. Conveniently located near schools and all amenities!

### **Amenities**

Amenities Air Conditioner, No Animal Home, No Smoking Home

Parking Spaces 2

Parking Parking Pad Cement/Paved, Single Garage Attached

#### **Exterior**

Exterior Wood, Vinyl

Exterior Features Landscaped, Picnic Area, Playground Nearby, Schools, Shopping

Nearby

Roof Asphalt Shingles

Construction Wood, Vinyl

Foundation Slab