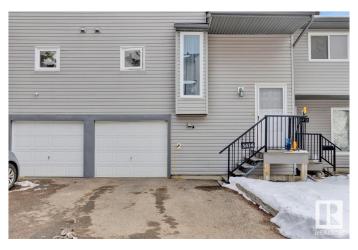

## \$219,900

3 Bedroom, 1.50 Bathroom, 1,192 sqft Condo / Townhouse on 0.00 Acres

Greenview (Edmonton), Edmonton, AB

This 3-bedroom, 2-bathroom townhome in Greenview offers a single attached garage, a cozy wood-burning fireplace, and a spacious balcony off the dining area. Features include luxury vinyl plank flooring throughout (no carpets!), a high-efficiency furnace, and central A/C. The well-kept complex boasts modern exteriors, ample green space, and condo fees covering exterior maintenance & snow removal. Conveniently located near schools and all amenities!

### **Amenities**

Amenities Air Conditioner, No Animal Home, No Smoking Home

Parking Spaces 2

Parking Parking Pad Cement/Paved, Single Garage Attached

#### **Exterior**

Exterior Wood, Vinyl

Exterior Features Landscaped, Picnic Area, Playground Nearby, Schools, Shopping

Nearby

Roof Asphalt Shingles

Construction Wood, Vinyl

Foundation Slab