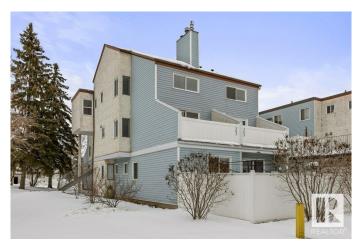

n 0.00 Acres

Dunluce, Edmonton, AB

Welcome to this rare TWO FULL BATHROOM unit that has been completely renovated! High end VINYL PLANK (10mm) extends throughout the main living area. The brand new kitchen features an abundance of storage, new appliances and QUARTZ countertops. The living room is spacious and bright and features an electric FIREPLACE. Upstairs there are THREE bedrooms, a renovated main 4pce bathroom and a brand new 3pce ENSUITE! Vaulted ceilings, new flooring, trim, paint, fixtures, HWT and FURNACE- fantastic location close to amenities and transportation.



### **Essential Information**

MLS® # E4428443 Price \$259,900

Bedrooms 3

Bathrooms 2.00

Full Baths 2

Square Footage 1,196
Acres 0.00
Year Built 1977

Type Condo / Townhouse

Sub-Type Townhouse

Style 2 Storey







Status Active

# **Community Information**

Address 301 Lancaster Terrace

Area Edmonton
Subdivision Dunluce
City Edmonton
County ALBERTA

Province AB

Postal Code T5X 5T7

#### **Amenities**

Amenities Deck, Parking-Extra, See Remarks

Parking Stall

#### Interior

Interior Features ensuite bathroom

Appliances Dishwasher-Built-In, Euro Washer/Dryer Combo, Hood Fan,

Refrigerator, Stove-Electric

Heating Forced Air-1, Natural Gas

Stories 2
Has Basement Yes

Basement None, No Basement

#### **Exterior**

Exterior Wood, Stucco, Vinyl

Exterior Features Landscaped, Schools, Shopping Nearby, See Remarks

Roof Asphalt Shingles

Construction Wood, Stucco, Vinyl Foundation Concrete Perimeter

#### **Additional Information**

Date Listed April 1st, 2025

Days on Market 9

Zoning Zone 27

C