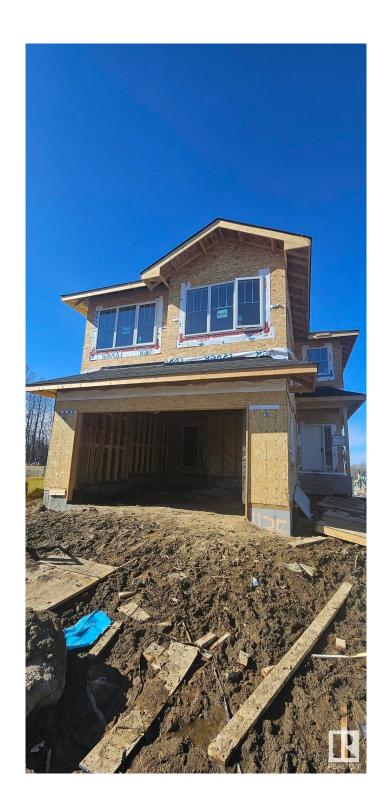

#### \$769.900

4 Bedroom, 3.00 Bathroom, 2,406 sqft Single Family on 0.00 Acres

Hawks Ridge, Edmonton, AB

Brand new build 2406 Sq Ft 2 storey home on a corner lot with a private and amazing location backing a quiet walking path, treeline and protected green space. This home has a open concept with 4 bedrooms upstairs with a beautiful ensuite bath with tub and enclosed modern glass shower and second floor laundry and also a large bonus room overlooking a modern concept main floor with high ceilings and modern finishing's. The home also features a SEPERATE SIDE ENTRANCE to basement with potential for a legal secondary suite. The main floor also has a office/Den area and a beautiful kitchen area with a extra butlers pantry/spice kitchen and large mud room off the back garage door and a full bath on the main. This home is amazing and provides perfect spaces for a growing family.

#### **Additional Information**

Date Listed April 2nd, 2025

Days on Market 10

Front Elevation

Zoning Zone 59

DATA IS DEEMED RELIABLE BUT IS NOT GUARANTEED ACCURATE BY THE REALTORS® ASSOCIATION OF EDMONTON. COPYRIGHT 2025 BY THE REALTORS® ASSOCIATION OF EDMONTON. ALL RIGHTS RESERVED.Trademarks are owned or controlled by the Canadian Real Estate Association (CREA) and identify real estate professionals who are members of CREA (REALTOR®, REALTORS®) and/or the quality of services they provide (MLS®, Multiple Listing Service®)