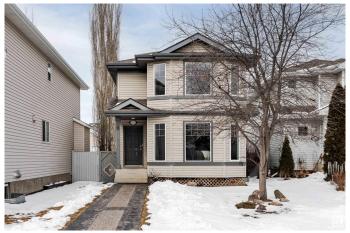

# \$425,000

4 Bedroom, 2.50 Bathroom, 1,204 sqft Single Family on 0.00 Acres

Glastonbury, Edmonton, AB

Freshly painted super clean and affordable move in ready 2 storey family home in desirable Glastonbury. Family friendly and safe cul-de-sac location. Eat-in kitchen/ dining area open to west-facing deck, yard and double detached garage. 3 massive bedrooms in the upper level with walk-in closet in the primary. Fully finished basement with family room, bedroom and 3 pc bath. See this house now! Perfect starter or investment!

## **Exterior**

Exterior Wood, Vinyl

Exterior Features Back Lane, Cul-De-Sac, Park/Reserve, Playground Nearby

Roof Asphalt Shingles

Construction Wood, Vinyl

Foundation Concrete Perimeter