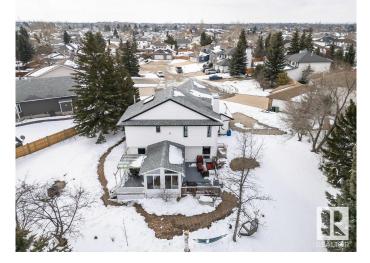

## \$749,500

4 Bedroom, 3.50 Bathroom, 2,315 sqft Single Family on 0.00 Acres

Westpark\_FSAS, Fort Saskatchewan, AB

The wait is over - Fully developed 2 Storey home with HEATED Triple garage PLUS plenty of RV parking on this 0.46 of an acre lot in a cul-se-sac in Westpark Estates. Open front entry with vaulted ceiling and hardwood floors greet you as you enter the front flex area in this custom built HOME. Great room with gas fireplace overlooks the massive back yard with plenty of privacy. Remodeled custom kitchen by Mod Kitchens and granite counter tops - working Island with bar sink and walk in pantry. FOUR season sun room with heated floor off the Kitchen great for year round enjoyment. Primary bedroom features a second gas fireplace, large walk-in closet & bar door leads you to custom 5 piece bath with heated tile floors. Second floor laundry, two additional bedrooms and full bath complete the upper floor. Lower level has bar in rec room work out gym area - 4th bedroom - and 4th bathroom. Major renos +/-10 years ago -Shingles - bathrooms - kitchen - xxx Windows - Central AC -flooring - new skylight & more