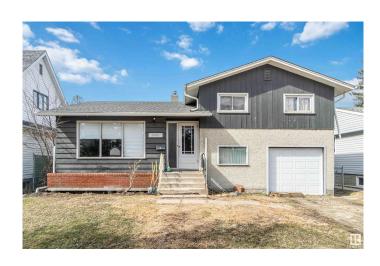

# \$439,800 - 9018 142 Street, Edmonton

MLS® #E4429899

## \$439,800

5 Bedroom, 2.00 Bathroom, 1,256 sqft Single Family on 0.00 Acres

Parkview, Edmonton, AB

Prime opportunity to own a single family home in prime Parkview location! This property sits on a 51 x 110 lot good for future development. Property is fully finished with 4 bedrooms, 2 full baths, large living area kitchen and dining. Property comes with upgraded electrical, plumbing, shingles and newer windows, furnace and hot water tank all in the last 10 years. With a little vision & TLC, this home could become your perfect home or exciting real estate investment.