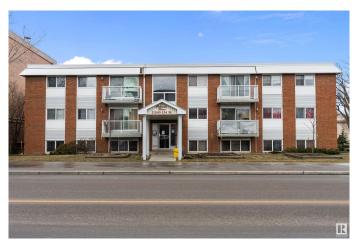

# \$99,900 - 203 11340 124 Street, Edmonton

MLS® #E4429969

### \$99,900

2 Bedroom, 1.00 Bathroom, 780 sqft Condo / Townhouse on 0.00 Acres

Inglewood (Edmonton), Edmonton, AB

Welcome to Robinson Manor! This clean and affordable 2-bedroom condo is perfectly situated on the quiet northwest corner of the building's 2nd floor. Enjoy living with newer carpet, an updated kitchen, upgraded bathroom, and an open-concept layout! A private balcony overlooks a quiet street, and your assigned parking stall is just steps away. Professionally managed and well-maintained, the building features on-site caretakers, a secure entrance, and low monthly condo fees that include heat and water. Located in the heart of Inglewood, you're minutes from NAIT, downtown, and public transit right out frontâ€"perfect for students, investors, or first-time buyers. Don't miss this great value in a thriving community!

#### **Exterior**

Exterior Wood, Brick, Vinyl

Exterior Features Back Lane, Flat Site, Landscaped, Playground Nearby, Public

Transportation, Schools, Shopping Nearby

Roof Tar & Damp; Gravel
Construction Wood, Brick, Vinyl
Foundation Concrete Perimeter