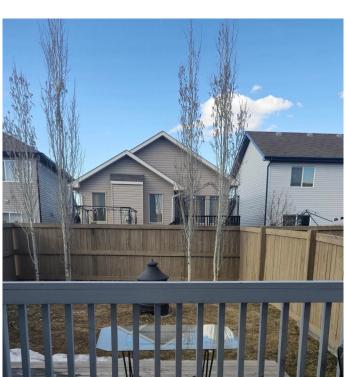

### \$357,000

3 Bedroom, 2.50 Bathroom, 1,320 sqft Single Family on 0.00 Acres

Rapperswill, Edmonton, AB

This two-story half duplex features an open-concept main floor with granite countertops, hardwood floors, corner gas fireplace, a convenient 2-piece bathroom and direct access to the single attached garage. and access to a fenced backyard with BBQ gas line. Upstairs offers a spacious primary suite with walk-in closet and ensuite, 2 more bedrooms, a full 4-piece bathroom, and upper-level laundry. Located near schools, parks, transit, and shoppingâ€"everything you need is close by!

Exterior Wood, Vinyl

Exterior Features Fenced

Roof Asphalt Shingles

Construction Wood, Vinyl

Foundation Concrete Perimeter