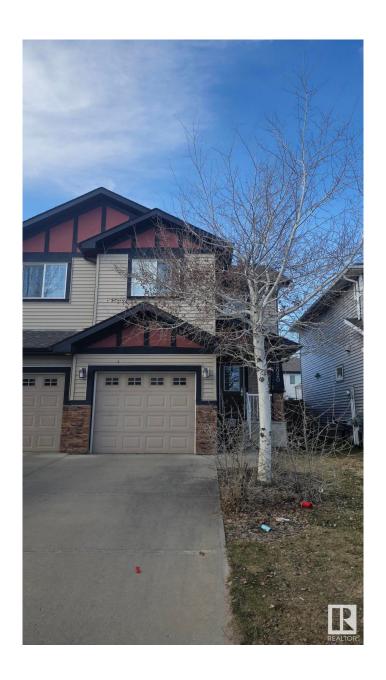

# \$357,000 - 12020 167b, Edmonton

MLS® #E4430138

### \$357,000

3 Bedroom, 2.50 Bathroom, 1,320 sqft Single Family on 0.00 Acres

Rapperswill, Edmonton, AB

This two-story half duplex features an open-concept main floor with granite countertops, hardwood floors, corner gas fireplace, a convenient 2-piece bathroom and direct access to the single attached garage. and access to a fenced backyard with BBQ gas line. Upstairs offers a spacious primary suite with walk-in closet and ensuite, 2 more bedrooms, a full 4-piece bathroom, and upper-level laundry. Located near schools, parks, transit, and shoppingâ€"everything you need is close by!

Exterior Wood, Vinyl

Exterior Features Fenced

Roof Asphalt Shingles

Construction Wood, Vinyl

Foundation Concrete Perimeter