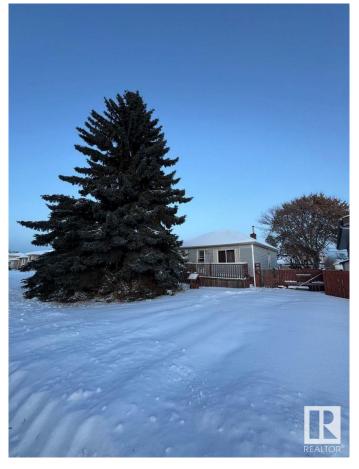

### \$418,000

0 Bedroom, 0.00 Bathroom, Single Family on 0.00 Acres

Jasper Park, Edmonton, AB

Visit the Listing Brokerage (and/or listing REALTOR®) website to obtain additional information. INFILL READY LOT in one of Edmonton's top neighborhoods! This RS-ZONED LOT is ideal for a 4-PLEX WITH LEGAL BASEMENT SUITES â€" totalling 8 UNITS (pending approval of all required City permits).â€"totalling 8 UNITS. ASBESTOS ABATEMENT COMPLETE & READY FOR DEMO. Situated on a QUIET STREET near SCHOOLS, TRANSIT, PARKS, SHOPPING, and the NEW LRT LINEâ€"perfect for strong RENTAL DEMAND. A TURNKEY LOT with key prep work doneâ€"ready for your next INFILL BUILD.