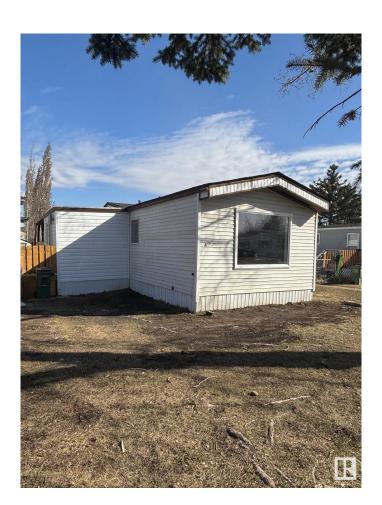

#### \$119,900

2 Bedroom, 1.00 Bathroom, 1,020 sqft Land Lease Community on 0.00 Acres

Maple Ridge (Edmonton), Edmonton, AB

This spacious 2 bed, 1 bath mobile home has many upgrades including new roof (2024), fully drywalled, new laminate flooring throughout, new toilet and tub. Upgraded vinyl windows and newer doors, newer furnace (approx.2021), and hot water tank (approx.2021). You will find lots of natural light throughout. Outside are two storage sheds and a spacious covered private porch to enjoy your morning coffee. Across the street is a bus stop and park, also nearby you'll find a store and gas station.

**Parking** Parking Pad Cement/Paved

Interior

**Appliances** Dishwasher-Built-In, Dryer,

Stove-Electric, Washer

Heating Forced Air-1, Natural Gas

**Exterior** 

Foundation Piling