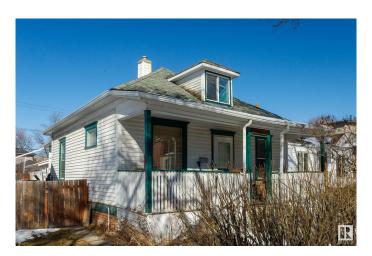

## \$165,000

2 Bedroom, 1.00 Bathroom, 853 sqft Single Family on 0.00 Acres

Alberta Avenue, Edmonton, AB

A crooked shell with sagging grace, The house still stands, but knows its place. A dirt-floor basement, walls that moan, A structure that's best left alone. On a quiet street with little sound, It's where true value can be found. The house may groan, but don't despairâ€" That garage alone is worth the care. Step outside and you will see, A garage that stands in victory. Two cars wide, both warm and bright, Insulated, sealed up tight. Heated walls for winter's chill, A perfect shop or hobby thrill. On a quiet street where silence stays, This rare garage steals all the praise. Set in Alberta Ave's strong heart, Where local shops and murals start. A thriving scene, both proud and true, With artists, cafes, something new.

Built in 1912

#### **Exterior**

Exterior Wood, Asphalt

Exterior Features Back Lane, Fenced, Golf Nearby, Paved Lane, Playground Nearby,

Public Transportation, Schools, Shopping Nearby

Roof Asphalt Shingles
Construction Wood, Asphalt