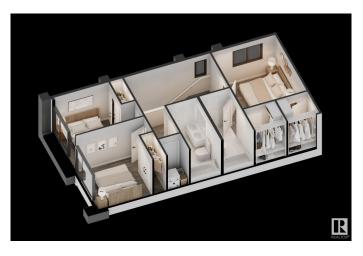

## \$2,399,900

5 Bedroom, 3.50 Bathroom, 5,760 sqft Single Family on 0.00 Acres

Delwood, Edmonton, AB

Introducing a remarkable 4-plex featuring 8 well-appointed units, offering a total of 20 bedrooms and 16 bathrooms. This property presents an exceptional investment opportunity with the potential to generate over \$172,800 in annual income. The design accommodates a separate entrance for the legal basement suites, enhancing privacy and rental flexibility. The open-concept design is complemented by beautiful finishings, creating a modern and inviting atmosphere. Located in a desirable neighborhood, roughly 15 mins from core downtown, near public transportation, 2 schools, parks, shopping centres and a mall near by

## **Essential Information**

MLS® # E4431215 Price \$2,399,900

Bedrooms 5

Bathrooms 3.50

Full Baths 3

Half Baths 1

Square Footage 5,760

Acres 0.00 Year Built 2025

Stories 3

Has Basement Yes

Basement Full, Finished

**Exterior** 

Exterior Wood, Vinyl, Hardie Board Siding

Exterior Features Playground Nearby, Public Transportation, Schools, Shopping Nearby

Roof Asphalt Shingles