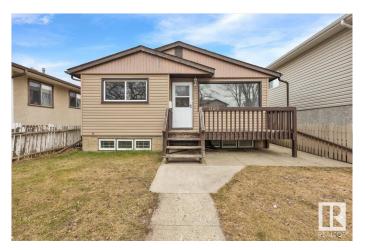

# \$249.900

2 Bedroom, 1.00 Bathroom, 800 sqft Single Family on 0.00 Acres

Montrose (Edmonton), Edmonton, AB

Welcome Home! Wonderful Family Home in Montrose with tons of potential on cute quiet street. Home does need some TLC and has cute floor plan with back yard and old garage. Main floor entrance to large living room. Walk through to ample kitchen leads into hallway and 2 bedrooms and full bathroom with tub. Rear mud room leads to basement partially finished with with plumbing, storage, rooms for extra bedrooms and space. Utility room with laundry area and additional storage and furnace and hot water tank. Mature area and adorable home ready for its next owner and future updates. Do not let this one pass you by!

#### **Exterior**

Exterior Wood, Vinyl

Exterior Features Back Lane, Fenced, See Remarks

Roof Asphalt Shingles

Construction Wood, Vinyl Foundation See Remarks