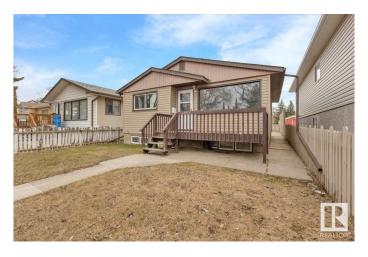

# \$249.900

2 Bedroom, 1.00 Bathroom, 800 sqft Single Family on 0.00 Acres

Montrose (Edmonton), Edmonton, AB

Welcome Home! Wonderful Family Home in Montrose with tons of potential on cute quiet street. Home does need some TLC and has cute floor plan with back yard and old garage. Main floor entrance to large living room. Walk through to ample kitchen leads into hallway and 2 bedrooms and full bathroom with tub. Rear mud room leads to basement partially finished with with plumbing, storage, rooms for extra bedrooms and space. Utility room with laundry area and additional storage and furnace and hot water tank. Mature area and adorable home ready for its next owner and future updates. Do not let this one pass you by!

#### **Exterior**

Exterior Wood, Vinyl

Exterior Features Back Lane, Fenced, See Remarks

Roof Asphalt Shingles

Construction Wood, Vinyl Foundation See Remarks