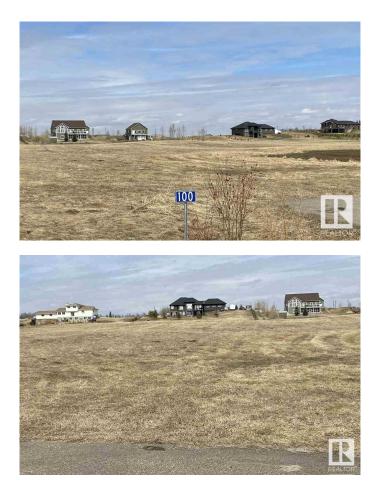

## \$270,000

0 Bedroom, 0.00 Bathroom, Rural on 2.81 Acres

Southview Ridge\_LEDU, Rural Leduc County, AB

2.81 acre lot located in Southview Ridge on Range Road 233 just south of Airport Road with pavement right to the door! Restrictive Covenants in place to protect your investment! Cisterns and septic systems to be approved by Leduc County. The subdivision is on the Black Gold and Star Catholic School Division so the bus stops right at the end of your driveway. This is a great family subdivision, a perfect spot to build your own forever home and create your own play park minutes from all the amenities the area has to offer! Itâ€<sup>TM</sup>s a blank slate just waiting for your imagination! Enjoy country living at its finest!