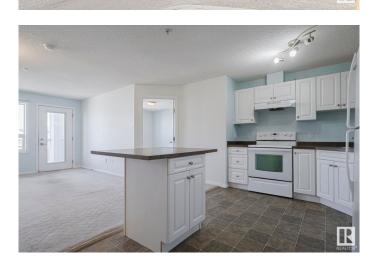

# \$175,000

2 Bedroom, 2.00 Bathroom, 830 sqft Condo / Townhouse on 0.00 Acres

South Terwillegar, Edmonton, AB

Welcome to Terwillegar Terrace in the vibrant community of South Terwillegar! This bright and spacious 2 bedroom, 2 bathroom condo offers incredible value and comfort. Located on the 3rd floor, enjoy your morning coffee or evening unwind on the private balcony. The open layout features in-suite laundry, and the building includes a fitness centre for your convenience. This unit also comes with 1 titled parking stall. A well-maintained building in a great locationâ€"close to parks, shopping, and transit. Whether you're a first-time buyer, investor, or downsizer, this is a must-see!

# Interior

Interior Features ensuite bathroom

Appliances Dishwasher-Built-In, Dryer, Microwave Hood Fan, Refrigerator,

Stove-Electric, Washer

Heating In Floor Heat System, Natural Gas