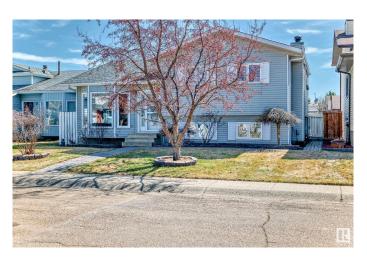

# \$490,900 - 9517 190 Street Nw, Edmonton

MLS® #E4431816

## \$490,900

4 Bedroom, 3.00 Bathroom, 1,231 sqft Single Family on 0.00 Acres

La Perle, Edmonton, AB

Beautiful 4 level split house located in a quiet and responsible West end, 5 minutes to West Edmonton Mall! Upstairs and lower floor living rooms have Bright and spacious floor plan, large family room, formal dining room and decent sized separate kitchen. Upstairs are large master bedroom, 2 additional good sized bedrooms and a large 4pc bathroom. On lower level is a fantastic family room with big windows, huge 3pc bathroom, massive laundry room! Basement is unfinished with another family room which is near completion. Newer HWT, dryer, washer, refrigerator, and doors. The large yard is fully fenced and landscaped perfect for home garden. Large detached garage fully completed provides additional space for storage. Easy access to parks, schools, bus stops and West Edmonton Mall. You don't want to miss this amazing property!