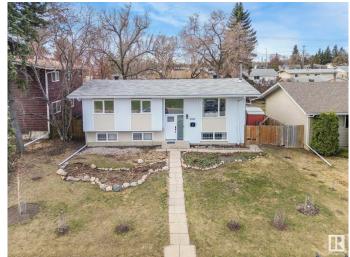

# \$389,000 - 5807 138 Avenue, Edmonton

MLS® #E4431971

# \$389,000

3 Bedroom, 1.00 Bathroom, 1,099 sqft Single Family on 0.00 Acres

York, Edmonton, AB

GREAT LOCATION across from York Park for this 1100 sq. ft. Bi-level. Many renovations have been completed over the past few years. Original Hardwood floors refinished, New Windows, New Front and Back Door, New Paint, New Baseboards, New Deck, New Lighting. Gas Stove in the Kitchen and all of the other appliances are included. Fireplace includes the unique fireplace screen. Basement is partially finished with a large recreation room with a Retro style built in bar, Workshop and Laundry Room. Double off street parking in the backyard that could be used as a future garage site.

# **Community Information**

Address 5807 138 Avenue

Area Edmonton

Subdivision York

City Edmonton
County ALBERTA

Province AB

Postal Code T5A 1E4

### **Exterior**

Exterior Wood, Stucco

Exterior Features Back Lane, Fenced, Landscaped, Park/Reserve, Schools, Shopping

Nearby

Roof Asphalt Shingles

Construction Wood, Stucco

Foundation Concrete Perimeter