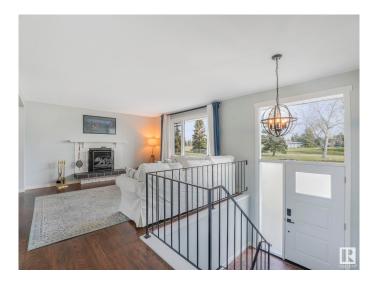

# \$389,000 - 5807 138 Avenue, Edmonton

MLS® #E4431971

# \$389,000

3 Bedroom, 1.00 Bathroom, 1,099 sqft Single Family on 0.00 Acres

York, Edmonton, AB

GREAT LOCATION across from York Park for this 1100 sq. ft. Bi-level. Many renovations have been completed over the past few years. Original Hardwood floors refinished, New Windows, New Front and Back Door, New Paint, New Baseboards, New Deck, New Lighting. Gas Stove in the Kitchen and all of the other appliances are included. Fireplace includes the unique fireplace screen. Basement is partially finished with a large recreation room with a Retro style built in bar, Workshop and Laundry Room. Double off street parking in the backyard that could be used as a future garage site.

# **Community Information**

Address 5807 138 Avenue

Area Edmonton

Subdivision York

City Edmonton
County ALBERTA

Province AB

Postal Code T5A 1E4

### **Exterior**

Exterior Wood, Stucco

Exterior Features Back Lane, Fenced, Landscaped, Park/Reserve, Schools, Shopping

Nearby

Roof Asphalt Shingles

Construction Wood, Stucco

Foundation Concrete Perimeter