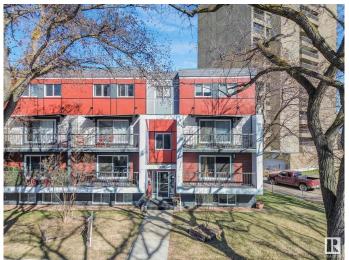

# \$89,000 - 9 10931 83 St Nw, Edmonton

MLS® #E4432069

#### \$89,000

1 Bedroom, 1.00 Bathroom, 345 sqft Condo / Townhouse on 0.00 Acres

Cromdale, Edmonton, AB

This two level (total 726 SqFt) unit with 1 bedroom and 1 bath has a uniqueness that makes it a cozy home to own or an excellent investment for a rental property. The main level is hardwood throughout. The kitchen has good counter space and lots of cupboards to store your everyday items. The living space provides a nice dining area and spacious living room to spend your downtime relaxing or having company over. The carpeted lower level of this home is where you will find a roomy bathroom and a big bedroom with a walk in closet. The lower level is also where you will find the second entry way that is convenient when entering from the back of building where the parking is. The building also has a shared laundry room that has 2 sets of washers and dryers. Along with terrific transit access and scenic riverside park views, this home is located near Downtown, Commonwealth Stadium, Northlands Park, and Expo Centre, which makes it a perfect location to get to and enjoy all of Edmonton's festivities.

#### **Exterior**

Exterior Wood, Hardie Board Siding

Exterior Features Picnic Area, Playground Nearby, Public Transportation, Schools, See

Remarks

Roof Asphalt Shingles

Construction Wood, Hardie Board Siding