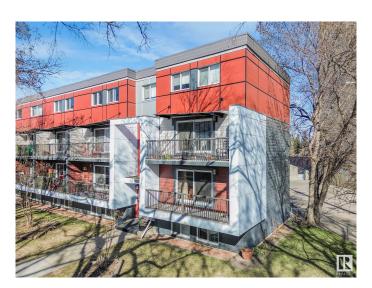

# \$89,000 - 9 10931 83 St Nw, Edmonton

MLS® #E4432069

#### \$89,000

1 Bedroom, 1.00 Bathroom, 345 sqft Condo / Townhouse on 0.00 Acres

Cromdale, Edmonton, AB

This two level (total 726 SqFt) unit with 1 bedroom and 1 bath has a uniqueness that makes it a cozy home to own or an excellent investment for a rental property. The main level is hardwood throughout. The kitchen has good counter space and lots of cupboards to store your everyday items. The living space provides a nice dining area and spacious living room to spend your downtime relaxing or having company over. The carpeted lower level of this home is where you will find a roomy bathroom and a big bedroom with a walk in closet. The lower level is also where you will find the second entry way that is convenient when entering from the back of building where the parking is. The building also has a shared laundry room that has 2 sets of washers and dryers. Along with terrific transit access and scenic riverside park views, this home is located near Downtown, Commonwealth Stadium, Northlands Park, and Expo Centre, which makes it a perfect location to get to and enjoy all of Edmonton's festivities.

#### **Exterior**

Exterior Wood, Hardie Board Siding

Exterior Features Picnic Area, Playground Nearby, Public Transportation, Schools, See

Remarks

Roof Asphalt Shingles

Construction Wood, Hardie Board Siding