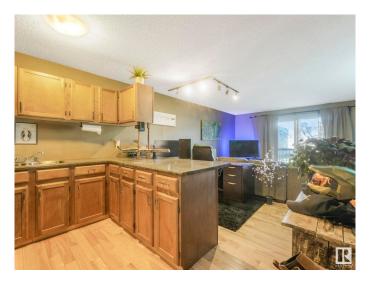

#### \$89,000

1 Bedroom, 1.00 Bathroom, 345 sqft Condo / Townhouse on 0.00 Acres

Cromdale, Edmonton, AB

This two level (total 726 SqFt) unit with 1 bedroom and 1 bath has a uniqueness that makes it a cozy home to own or an excellent investment for a rental property. The main level is hardwood throughout. The kitchen has good counter space and lots of cupboards to store your everyday items. The living space provides a nice dining area and spacious living room to spend your downtime relaxing or having company over. The carpeted lower level of this home is where you will find a roomy bathroom and a big bedroom with a walk in closet. The lower level is also where you will find the second entry way that is convenient when entering from the back of building where the parking is. The building also has a shared laundry room that has 2 sets of washers and dryers. Along with terrific transit access and scenic riverside park views, this home is located near Downtown, Commonwealth Stadium, Northlands Park, and Expo Centre, which makes it a perfect location to get to and enjoy all of Edmonton's festivities.

#### Interior

Appliances Refrigerator, Stove-Electric

Heating Baseboard, Water