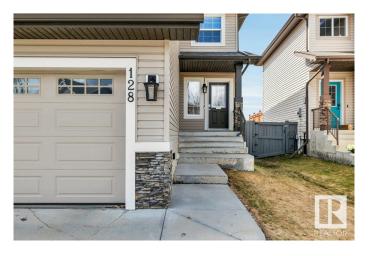

# \$519,900 - 128 Selkirk Place, Leduc

MLS® #E4432271

# \$519,900

3 Bedroom, 2.50 Bathroom, 1,990 sqft Single Family on 0.00 Acres

Suntree (Leduc), Leduc, AB

Beautiful Two Story ready for new owners. This nearly 2000 sqft home offers a great floorplan, spectacular yard backing onto farmers field and has fabulous upgrades like paint, appliances, 220V in garage, A/C and roof. You will love the large front foyer with seating bench, open concept main floor. Spacious bonus room above garage. Three bedrooms upstairs and a unspoiled basement. The location of this home will seal the deal with its large lot, beautiful sunsets off the deck and walking trails with the pup around the lake.

# **Community Information**

Address 128 Selkirk Place

Area Leduc

Subdivision Suntree (Leduc)

City Leduc

County ALBERTA

Province AB

Postal Code T8N 2X3