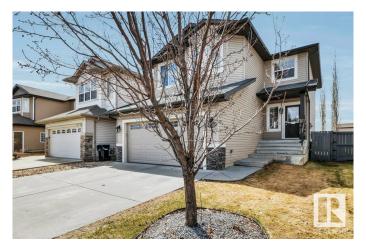

# \$519,900 - 128 Selkirk Place, Leduc

MLS® #E4432271

# \$519,900

3 Bedroom, 2.50 Bathroom, 1,990 sqft Single Family on 0.00 Acres

Suntree (Leduc), Leduc, AB

Beautiful Two Story ready for new owners. This nearly 2000 sqft home offers a great floorplan, spectacular yard backing onto farmers field and has fabulous upgrades like paint, appliances, 220V in garage, A/C and roof. You will love the large front foyer with seating bench, open concept main floor. Spacious bonus room above garage. Three bedrooms upstairs and a unspoiled basement. The location of this home will seal the deal with its large lot, beautiful sunsets off the deck and walking trails with the pup around the lake.

# **Community Information**

Address 128 Selkirk Place

Area Leduc

Subdivision Suntree (Leduc)

City Leduc

County ALBERTA

Province AB

Postal Code T8N 2X3