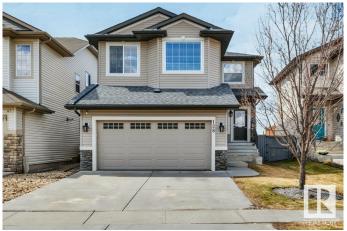

# \$519,900 - 128 Selkirk Place, Leduc

MLS® #E4432271

# \$519,900

3 Bedroom, 2.50 Bathroom, 1,990 sqft Single Family on 0.00 Acres

Suntree (Leduc), Leduc, AB

Beautiful Two Story ready for new owners. This nearly 2000 sqft home offers a great floorplan, spectacular yard backing onto farmers field and has fabulous upgrades like paint, appliances, 220V in garage, A/C and roof. You will love the large front foyer with seating bench, open concept main floor. Spacious bonus room above garage. Three bedrooms upstairs and a unspoiled basement. The location of this home will seal the deal with its large lot, beautiful sunsets off the deck and walking trails with the pup around the lake.

# **Community Information**

Address 128 Selkirk Place

Area Leduc

Subdivision Suntree (Leduc)

City Leduc

County ALBERTA

Province AB

Postal Code T8N 2X3