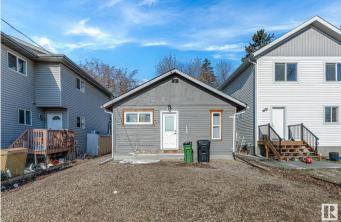

#### \$225,000

2 Bedroom, 1.00 Bathroom, 779 sqft Single Family on 0.00 Acres

Calder, Edmonton, AB

Seller financing available! Looking for a project? This home has the bare bones to start your renovation project for a flip, rent out or live in. Seller has stripped down most of the interior to leave a blank slate for your finishing. Home also has a full basement to develop with separate entrance for future suite potential. Thousands of dollars have been put in to the property including a complete regrade of the lot for proper slope around the home. Weeping tile along 3 sides of the home and membrane around the some of the exterior foundation has also been installed. Window wells, wiring, new subloor etc. The lot is extra deep (32x142) perfect for an infill and investment opportunity. New home? Want a detached rear garage with garage suite? Lots of future potential. There are numerous infills on the street, close to schools, off leash dog park, transportation and all amenities.

### Exterior

| Exterior          | Wood, Vinyl                                                             |
|-------------------|-------------------------------------------------------------------------|
| Exterior Features | Back Lane, Flat Site, Playground Nearby, Public Transportation, Schools |
| Roof              | Asphalt Shingles                                                        |
| Construction      | Wood, Vinyl                                                             |
| Foundation        | Concrete Perimeter                                                      |