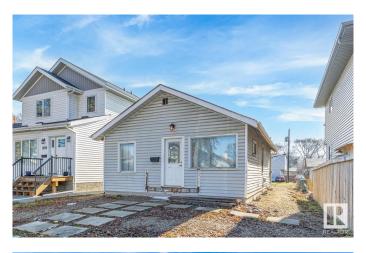

#### \$225,000

2 Bedroom, 1.00 Bathroom, 779 sqft Single Family on 0.00 Acres

Calder, Edmonton, AB

Seller financing available! Looking for a project? This home has the bare bones to start your renovation project for a flip, rent out or live in. Seller has stripped down most of the interior to leave a blank slate for your finishing. Home also has a full basement to develop with separate entrance for future suite potential. Thousands of dollars have been put in to the property including a complete regrade of the lot for proper slope around the home. Weeping tile along 3 sides of the home and membrane around the some of the exterior foundation has also been installed. Window wells, wiring, new subloor etc. The lot is extra deep (32x142) perfect for an infill and investment opportunity. New home? Want a detached rear garage with garage suite? Lots of future potential. There are numerous infills on the street, close to schools, off leash dog park, transportation and all amenities.

### Exterior

| Exterior          | Wood, Vinyl                                                             |
|-------------------|-------------------------------------------------------------------------|
| Exterior Features | Back Lane, Flat Site, Playground Nearby, Public Transportation, Schools |
| Roof              | Asphalt Shingles                                                        |
| Construction      | Wood, Vinyl                                                             |
| Foundation        | Concrete Perimeter                                                      |